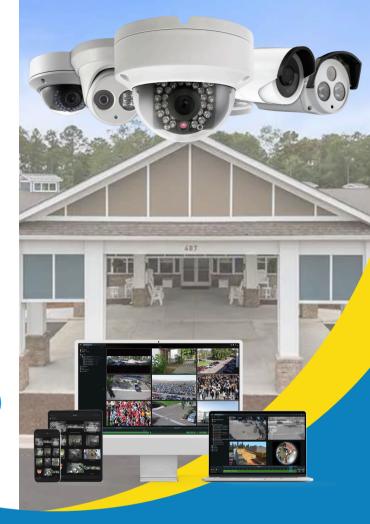

## Vigilance through Advanced Surveillance

Our cutting-edge security camera systems and video management software provide unmatched visibility and control, ensuring a secure environment for residents and staff.

- Comprehensive Coverage: Strategically placed high-definition cameras and 24/7 monitoring for proactive complete coverage.
- Intelligent Analytics: Motion detection, facial recognition, and analytics technology for advanced threat detection.
- Remote Accessibility and Data Security:
   Access live feeds, recorded footage, secure storage and encryption protocols to protect sensitive data.