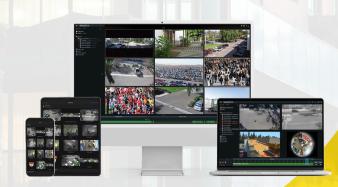

## Vigilance through Advanced Surveillance

Our cutting-edge security camera systems and video management software provide unmatched visibility and control, ensuring a secure environment for residents and staff.

- Comprehensive Coverage: Strategically placed high-definition cameras and 24/7 monitoring for proactive complete coverage.
- Intelligent Analytics: Motion detection, facial recognition, and analytics technology for advanced threat detection.
- Remote Accessibility and Data Security:
   Access live feeds, recorded footage, secure storage and encryption protocols to protect sensitive data.