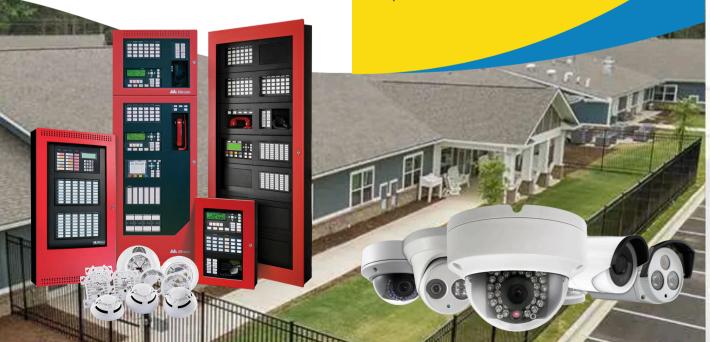

## Fire Safety Tailored to Assisted Living Needs

At GenX Security Solutions, we understand the importance of fire safety in assisted living facilities. Our tailored fire alarm systems are designed to meet the unique needs of your facility, ensuring comprehensive protection without disrupting daily operations.

- Tailored Solutions with seamless integration with existing infrastructure and emergency protocols.
- Advanced detection & remote 24/7
   monitoring capabilities to minimize false
   alarms and, swift response, and peace of
   mind.